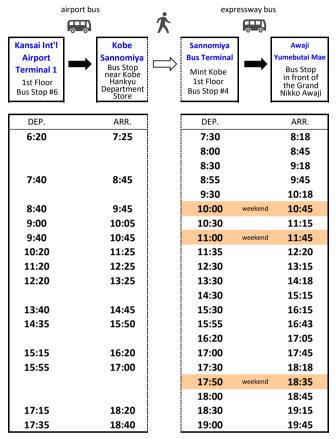

- Available on weekends only
- Available on weekdays only

## Available every day

## Ticket Price (One Way)

Kansai Int'l Airport to/from Sannomiva: JPY 2.000

Sannomiya to/from Awaji Yumebutai : JPY 1,050

\*The final stop of the buses from Sannomiya to Awaji Yumebutai is 'Higashiura Bus Terminal'.

\*The final stop of the buses from Awaji Yumebutai to Sannomiya is 'Shin Kobe Station'.

\*Buses departing from Kansai Int'l Airport Terminal 1 later than 20:35 cannot be connected to the last bus from Sannomiya to Awaji Yumebutai.

\*Buses departing from Awaji Yumebutai later than 19:16 cannot be connected to the last bus from Sannomiya to Kansai Int'l Airport Terminal 1.

\*Taxi ride (one way): Kansai Int'l Airport to/from Awaji Yumebutai approx. 90min., JPY 40,000-45,000.

\*Telephone number for Kansai Int'l Airport Information Center: +81-(0)72-455-2500

| airport busairport busAwaji<br>Yumebutai Mae<br>Bus Stop<br>in front of<br>the Grand<br>Nikko AwajiSannomiya<br>Bus Terminal<br>Mint KobeKobe<br>Sannomiya<br>Bus Stop<br>ner Kotsu<br>Center Bidg.Kansai Int'l<br>Airport<br>Terminal 1DEP.ARR.8:16<br>weekend8:58<br>8:21<br>weekday9:03<br>9:36<br>9:58<br>9:31<br>9:36<br>weekend10:13<br>9:56<br>weekendDEP.ARR.9:36<br>10:16<br>10:16<br>10:36<br>10:66<br>11:02<br>10:36<br>10:56<br>11:16<br>11:158<br>11:16<br>11:58<br>11:16<br>11:58<br>11:46<br>12:28<br>11:2011:00<br>12:05<br>13:25<br>13:20<br>14:25<br>13:2012:05<br>13:25<br>13:20                                                                                                                                                                                                                                                                                                                                                                                                                                                                                                                                                                                                                                                                                                                                                                    | From Awaji                                            | /umebut   | ai           |               |                                     |            |
|------------------------------------------------------------------------------------------------------------------------------------------------------------------------------------------------------------------------------------------------------------------------------------------------------------------------------------------------------------------------------------------------------------------------------------------------------------------------------------------------------------------------------------------------------------------------------------------------------------------------------------------------------------------------------------------------------------------------------------------------------------------------------------------------------------------------------------------------------------------------------------------------------------------------------------------------------------------------------------------------------------------------------------------------------------------------------------------------------------------------------------------------------------------------------------------------------------------------------------------------------------------------------------------------------------------------------------------------------------------------|-------------------------------------------------------|-----------|--------------|---------------|-------------------------------------|------------|
| Awaji<br>Yumebutai Mae<br>Bus Stop<br>in front of<br>the Grand<br>Nikko AwajiSannomiya<br>Bus Terminal<br>Mint KobeKobe<br>Sannomiya<br>Bus Stop<br>near Kotsu<br>Center Bldg.Kansai Int'l<br>Airport<br>Terminal 1DEP.ARR.DEP.ARR. $8:16$ weeked<br>9:03<br>8:569:42<br>9:16DEP.ARR.9:36weekend<br>10:13<br>9:3610:0011:059:36weekend<br>10:28<br>9:5610:38<br>11:0012:05<br>12:05<br>10:1610:46weekend<br>11:18<br>10:4611:28<br>11:28<br>11:46<br>11:28<br>11:4612:28<br>13:2011:4612:28<br>13:33<br>13:4614:4015:45                                                                                                                                                                                                                                                                                                                                                                                                                                                                                                                                                                                                                                                                                                                                                                                                                                                | exp                                                   | ressway b | us           |               | a                                   | irport bus |
| SummericationSannomiya<br>Bus Stop<br>in front of<br>the Grand<br>Nikko AwajiSannomiya<br>Bus Terminal<br>Mint KobeSannomiya<br>Bus Stop<br>near Kotsu<br>Center Bidg.Kansai Int'l<br>Airport<br>Terminal 1DEP.ARR.Bus Stop<br>near Kotsu<br>Center Bidg. $\longrightarrow$ Kansai Int'l<br>Airport<br>Terminal 1DEP.ARR.Bus Stop<br>near Kotsu<br>Center Bidg. $\longrightarrow$ Kansai Int'l<br>Airport<br>Terminal 1DEP.ARR.Bus Stop<br>near Kotsu<br>Center Bidg. $\longrightarrow$ $ARR.$ 8:16weekeda8:58<br>9:31 $\square$ OLI 13<br>9:36 $\square$ OLI 10:00 $\square$ OLI 10:009:36weekend $\square$ OLI 28<br>9:56 $\square$ OLI 28<br>10:16 $\square$ OLI 28<br>11:00 $\square$ OLI 205<br>10:1610:36weekend $\square$ OLI 28<br>11:28 $\square$ OLI 205<br>11:46 $\square$ OLI 205<br>11:4611:16 $\square$ Sannomiya<br>11:28 $\square$ OLI 205<br>11:46 $\square$ OLI 205<br>11:2011:16 $\square$ Sannomiya<br>11:28 $\square$ OLI 205<br>11:4611:16 $\square$ Sannomiya<br>11:28 $\square$ OLI 205<br>11:4011:16 $\square$ Sannomiya<br>11:28 $\square$ OLI 205<br>11:4611:16 $\square$ Sannomiya<br>11:28 $\square$ OLI 205<br>11:4011:16 $\square$ Sannomiya<br>11:33<br>13:46 $\square$ OLI 205<br>11:4011:40 $\square$ Sannomiya<br>12:20 $\square$ Sannomiya<br>13:25<br>13:2011:40 $\square$ Sannomiya<br>13:33<br>13:46 $\square$ OLI 205<br>14:25 |                                                       |           |              | X             |                                     |            |
| 8:16   weekend   8:58     8:21   weekday   9:03     8:56   9:42   10:00   11:05     9:16   9:58   9:31   weekend   10:13     9:36   weekday   10:18   10:00   12:05     10:16   11:02   10:36   weekend   11:18     10:46   weekend   11:18   11:40   12:55     10:56   weekend   11:38   11:40   12:55     10:56   weekend   11:38   12:20   13:25     11:46   12:28   13:20   14:25     12:51   13:33   14:40   15:45                                                                                                                                                                                                                                                                                                                                                                                                                                                                                                                                                                                                                                                                                                                                                                                                                                                                                                                                                | Yumebutai Mae<br>Bus Stop<br>in front of<br>the Grand | <b> →</b> | Bus Terminal | $\Rightarrow$ | Sannomiya<br>Bus Stop<br>near Kotsu | Airport    |
| 8:21   weekday   9:03     8:56   9:42   10:00   11:05     9:16   9:58   9:31   weekend   10:13     9:36   weekday   10:18   9:46   10:28     9:56   weekday   10:38   11:00   12:05     10:16   11:02   10:36   weekend   11:18     10:46   weekend   11:18   11:40   12:55     10:56   weekend   11:38   12:20   13:25     11:46   12:28   13:20   14:25     12:51   13:33   14:40   15:45                                                                                                                                                                                                                                                                                                                                                                                                                                                                                                                                                                                                                                                                                                                                                                                                                                                                                                                                                                            | DEP.                                                  |           | ARR.         |               | DEP.                                | ARR.       |
| 8:21   weekday   9:03     8:56   9:42     9:16   9:58     9:31   weekend     9:36   weekday     9:46   weekend     9:56   weekday     10:36   weekend     10:46   weekend     11:16   11:28     11:16   11:58     11:46   12:28     13:33   13:46                                                                                                                                                                                                                                                                                                                                                                                                                                                                                                                                                                                                                                                                                                                                                                                                                                                                                                                                                                                                                                                                                                                      | 8:16                                                  | weekend   | 8:58         |               |                                     |            |
| 8:56   9:42     9:16   9:58     9:31   weekend     9:36   weekend     9:36   weekend     9:46   weekend     9:56   weekend     10:38   11:00     10:16   11:02     10:36   weekend     10:46   weekend     11:16   11:58     11:16   11:58     11:46   12:28     13:33   13:46                                                                                                                                                                                                                                                                                                                                                                                                                                                                                                                                                                                                                                                                                                                                                                                                                                                                                                                                                                                                                                                                                         | 8:21                                                  | weekday   |              |               |                                     |            |
| 9:16   9:58     9:31   weekend     9:36   weekday     9:36   weekend     9:46   weekend     9:56   weekday     10:16   11:02     10:36   weekend     10:46   weekend     11:16   11:58     11:16   11:58     11:46   12:28     13:33   13:46                                                                                                                                                                                                                                                                                                                                                                                                                                                                                                                                                                                                                                                                                                                                                                                                                                                                                                                                                                                                                                                                                                                           | 8:56                                                  |           |              |               | 10:00                               | 11:05      |
| 9:31   weekend   10:13     9:36   weekday   10:18     9:46   weekend   10:28     9:56   weekday   10:38     10:16   11:02     10:36   weekend     10:46   weekend     11:16   11:58     11:46   12:28     13:33   13:46     14:40   15:45                                                                                                                                                                                                                                                                                                                                                                                                                                                                                                                                                                                                                                                                                                                                                                                                                                                                                                                                                                                                                                                                                                                              |                                                       |           |              |               |                                     |            |
| 9:36   weekday   10:18     9:46   weekend   10:28     9:56   weekday   10:38     10:16   11:02     10:36   weekend     10:46   weekday     11:18   11:40     10:56   weekend     11:16   11:58     11:46   12:28     13:33   13:46                                                                                                                                                                                                                                                                                                                                                                                                                                                                                                                                                                                                                                                                                                                                                                                                                                                                                                                                                                                                                                                                                                                                     |                                                       | weekend   |              |               |                                     |            |
| 9:46     weekend     10:28       9:56     weekday     10:38     11:00     12:05       10:16     11:02     10:36     11:02     10:36     11:18       10:46     weekend     11:18     11:40     12:55       10:56     weekend     11:38     11:40     12:55       11:16     11:58     12:20     13:25       11:46     12:28     13:20     14:25       12:51     13:33     14:40     15:45                                                                                                                                                                                                                                                                                                                                                                                                                                                                                                                                                                                                                                                                                                                                                                                                                                                                                                                                                                                |                                                       |           |              |               |                                     |            |
| 9:56     weekday     10:38     11:00     12:05       10:16     11:02     10:36     11:02     10:36     11:02     10:36     11:02     10:36     11:02     10:36     11:10     12:05     10:06     10:06     10:06     11:12     11:40     12:55     10:56     weekend     11:38     11:40     12:55     10:56     12:25     13:25     13:25     13:25     13:25     13:25     13:25     13:25     12:51     13:33     13:46     14:28     14:40     15:45                                                                                                                                                                                                                                                                                                                                                                                                                                                                                                                                                                                                                                                                                                                                                                                                                                                                                                               |                                                       | weekend   |              |               |                                     |            |
| 10:16   11:02     10:36   weekend     10:46   weekday     11:18   11:40     10:56   weekend     11:16   11:58     11:46   12:28     13:33   13:46     14:40   15:45                                                                                                                                                                                                                                                                                                                                                                                                                                                                                                                                                                                                                                                                                                                                                                                                                                                                                                                                                                                                                                                                                                                                                                                                    |                                                       | weekday   |              |               | 11:00                               | 12:05      |
| 10:36     weekend     11:18       10:46     weekday     11:28       10:56     weekend     11:38       11:16     11:58     12:20       11:46     12:28     13:20       12:51     13:33       13:46     14:28     14:40                                                                                                                                                                                                                                                                                                                                                                                                                                                                                                                                                                                                                                                                                                                                                                                                                                                                                                                                                                                                                                                                                                                                                  |                                                       |           |              |               | 11.00                               | 12.00      |
| 10:46     weekday     11:28     11:40     12:55       10:56     weekend     11:38     1     1     1     1     1     1     1     1     1     1     1     1     1     1     1     1     1     1     1     1     1     1     1     1     1     1     1     1     1     1     1     1     1     1     1     1     1     1     1     1     1     1     1     1     1     1     1     1     1     1     1     1     1     1     1     1     1     1     1     1     1     1     1     1     1     1     1     1     1     1     1     1     1     1     1     1     1     1     1     1     1     1     1     1     1     1     1     1     1     1     1     1     1     1     1     1                                                                                                                                                                                                                                                                                                                                                                                                                                                                                                                                                                                                                                                                                      |                                                       | weekend   |              |               |                                     |            |
| 10:56     weekend     11:38       11:16     11:58     12:20     13:25       11:46     12:28     13:20     14:25       12:51     13:33     14:40     15:45                                                                                                                                                                                                                                                                                                                                                                                                                                                                                                                                                                                                                                                                                                                                                                                                                                                                                                                                                                                                                                                                                                                                                                                                              |                                                       |           |              |               | 11:40                               | 12:55      |
| 11:16     11:58     12:20     13:25       11:46     12:28     13:20     14:25       12:51     13:33     13:46     14:28                                                                                                                                                                                                                                                                                                                                                                                                                                                                                                                                                                                                                                                                                                                                                                                                                                                                                                                                                                                                                                                                                                                                                                                                                                                |                                                       | weekend   |              |               |                                     |            |
| 11:46     12:28     13:20     14:25       12:51     13:33     1     1     1     1     1     1     1     1     1     1     1     1     1     1     1     1     1     1     1     1     1     1     1     1     1     1     1     1     1     1     1     1     1     1     1     1     1     1     1     1     1     1     1     1     1     1     1     1     1     1     1     1     1     1     1     1     1     1     1     1     1     1     1     1     1     1     1     1     1     1     1     1     1     1     1     1     1     1     1     1     1     1     1     1     1     1     1     1     1     1     1     1     1     1     1     1     1     1     1 <td></td> <td></td> <td></td> <td></td> <td>12.20</td> <td>13.25</td>                                                                                                                                                                                                                                                                                                                                                                                                                                                                                                                                                                                                                      |                                                       |           |              |               | 12.20                               | 13.25      |
| 12:51 13:33   13:46 14:28   14:40 15:45                                                                                                                                                                                                                                                                                                                                                                                                                                                                                                                                                                                                                                                                                                                                                                                                                                                                                                                                                                                                                                                                                                                                                                                                                                                                                                                                |                                                       |           |              |               | -                                   |            |
| 13:46 14:28 14:40 15:45                                                                                                                                                                                                                                                                                                                                                                                                                                                                                                                                                                                                                                                                                                                                                                                                                                                                                                                                                                                                                                                                                                                                                                                                                                                                                                                                                |                                                       |           |              |               | 10.20                               | 11.25      |
|                                                                                                                                                                                                                                                                                                                                                                                                                                                                                                                                                                                                                                                                                                                                                                                                                                                                                                                                                                                                                                                                                                                                                                                                                                                                                                                                                                        |                                                       |           |              |               | 14.40                               | 15.45      |
| 17.21 13.07                                                                                                                                                                                                                                                                                                                                                                                                                                                                                                                                                                                                                                                                                                                                                                                                                                                                                                                                                                                                                                                                                                                                                                                                                                                                                                                                                            |                                                       |           | -            |               | 11110                               | 10140      |
| 14:46 15:28                                                                                                                                                                                                                                                                                                                                                                                                                                                                                                                                                                                                                                                                                                                                                                                                                                                                                                                                                                                                                                                                                                                                                                                                                                                                                                                                                            |                                                       |           |              |               |                                     |            |
| 15:16 16:02                                                                                                                                                                                                                                                                                                                                                                                                                                                                                                                                                                                                                                                                                                                                                                                                                                                                                                                                                                                                                                                                                                                                                                                                                                                                                                                                                            |                                                       |           |              |               |                                     |            |
| 15:46 16:28 16:40 17:45                                                                                                                                                                                                                                                                                                                                                                                                                                                                                                                                                                                                                                                                                                                                                                                                                                                                                                                                                                                                                                                                                                                                                                                                                                                                                                                                                |                                                       |           |              |               | 16:40                               | 17:45      |
| 16:16 17:02 17:20 18:25                                                                                                                                                                                                                                                                                                                                                                                                                                                                                                                                                                                                                                                                                                                                                                                                                                                                                                                                                                                                                                                                                                                                                                                                                                                                                                                                                |                                                       |           |              |               |                                     |            |
| 16:46 17:28 17:50 18:55                                                                                                                                                                                                                                                                                                                                                                                                                                                                                                                                                                                                                                                                                                                                                                                                                                                                                                                                                                                                                                                                                                                                                                                                                                                                                                                                                |                                                       |           |              |               | -                                   |            |
| 17:16 weekend 17:58 18:20 19:25                                                                                                                                                                                                                                                                                                                                                                                                                                                                                                                                                                                                                                                                                                                                                                                                                                                                                                                                                                                                                                                                                                                                                                                                                                                                                                                                        |                                                       | weekend   |              |               |                                     |            |
| 17:36 weekday 18:22                                                                                                                                                                                                                                                                                                                                                                                                                                                                                                                                                                                                                                                                                                                                                                                                                                                                                                                                                                                                                                                                                                                                                                                                                                                                                                                                                    |                                                       |           |              |               | 10.20                               | 19.20      |
| 17:46 weekend 18:32                                                                                                                                                                                                                                                                                                                                                                                                                                                                                                                                                                                                                                                                                                                                                                                                                                                                                                                                                                                                                                                                                                                                                                                                                                                                                                                                                    |                                                       |           |              |               |                                     |            |
| 18:16 19:02 19:20 20:25                                                                                                                                                                                                                                                                                                                                                                                                                                                                                                                                                                                                                                                                                                                                                                                                                                                                                                                                                                                                                                                                                                                                                                                                                                                                                                                                                |                                                       |           |              |               | 19:20                               | 20:25      |
| 19:40 20:45                                                                                                                                                                                                                                                                                                                                                                                                                                                                                                                                                                                                                                                                                                                                                                                                                                                                                                                                                                                                                                                                                                                                                                                                                                                                                                                                                            | 10.10                                                 |           | 13.02        |               |                                     |            |
| 20:00 21:05                                                                                                                                                                                                                                                                                                                                                                                                                                                                                                                                                                                                                                                                                                                                                                                                                                                                                                                                                                                                                                                                                                                                                                                                                                                                                                                                                            |                                                       |           |              |               |                                     |            |
| 19:16 20:02 20:30 21:35                                                                                                                                                                                                                                                                                                                                                                                                                                                                                                                                                                                                                                                                                                                                                                                                                                                                                                                                                                                                                                                                                                                                                                                                                                                                                                                                                | 19.16                                                 |           | 20.02        |               |                                     |            |

as of September 1st, 2022